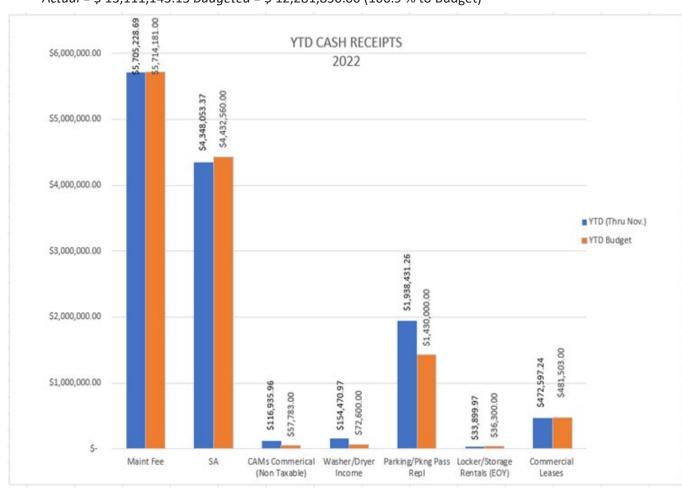

## **YTD Total Cash Receipts:**

Actual = \$ 13,111,143.15 Budgeted = \$ 12,281,850.00 (106.9 % to Budget)