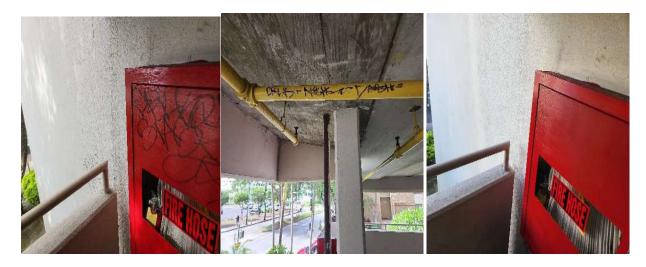

Tower 2 21st Floor and Tower 1 17th Floor Transformer

**Graffiti 2<sup>nd</sup> Floor Tower 1 Parking Garage** 

Replace Vent Pipe Tower 2 2<sup>nd</sup> Floor

**Fire Sprinkler Safety Repairs** 

**Tower 2 37<sup>th</sup> Floor Trash Room Door Maintenance** 

Tower 2 Heat Pump #3 Heat Exchanger – In progress ETC 27 Dec 2022.

<u>Spare Heat pump Heat Exchanger</u> – Lead time of 6 months / in week 3.

<u>Annual Fire Safety Inspection</u>: Firehose replacements are complete and the junction box cover in Tower 1, 36<sup>th</sup> floor is also complete.