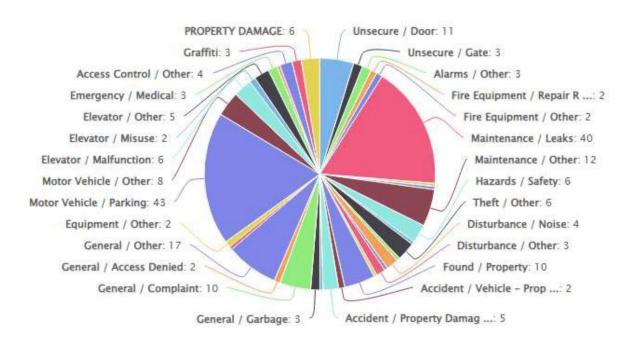

eking proposals for tile replacements in the laundry rooms.

<u>Parking Garage Mirrors</u>: Installing mirrors for the parking garage to help mitigate traffic incidents.

Patch BBQ Block Work: 90% Completed and estimated completion for end of December.

# **MAINTENANCE IN ACTION:**

Below are some photos of ongoing maintenance and repairs around the Banyan Property. I am very proud of our staff and their contributions. The following pictures highlight their hard work.





Tower 2 21st Floor and Tower 1 17th Floor Transformer



**Graffiti 2<sup>nd</sup> Floor Tower 1 Parking Garage** 





Replace Vent Pipe Tower 2 2<sup>nd</sup> Floor



**Fire Sprinkler Safety Repairs** 



**Tower 2 37<sup>th</sup> Floor Trash Room Door Maintenance** 



**BBQ Area Maintenance** 

# Incident Category



-- Jack Johnson, General Manager

# ADMINISTRATION/FINANCE/PERSONNEL

<u>Administration</u>: We would like to introduce you to our NEW Office Administrator – Ty Monroe. We will have a bio on Ty for the next newsletter.



#### **EMPLOYEE OF THE QUARTER:**

## <u>Deanna Schneider - Security Supervisor</u>

Deanna shows incredible dedication, passion, knowledge, and patience in her role here at the WB. She is the rock for the overnight shift, dealing with some very interesting and dicey situations. Deanna always abides by the House Rules, enforcing them to the letter. Her overseeing of the parking voided passes on the overnight watch, has helped to catch those folks utilizing FAKE or VOIDED passes which is appreciated by Management. She excels in training new officers in WB policies, pract