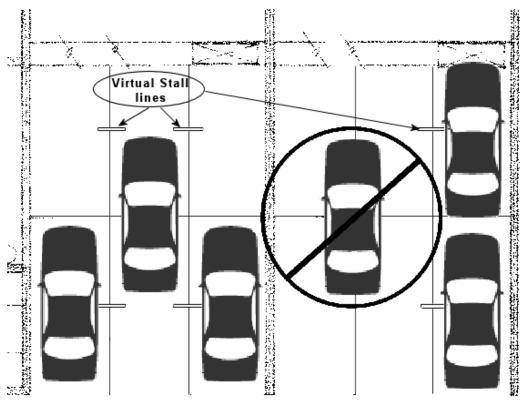

The diagram below shows 2 parking bays on the *mauka* side of the parking garage, each containing six stalls, with virtual stall marks painted in.

Virtual Stalls: Level 3, mauka-side parking bays

Note that all but one of the cars shown in the diagram are parked in accord with our regulations. The vehicle in violation is not in either an actual or virtual stall and would receive a violation notice from Security.

Note also that the two cars that are parked one behind the other are both parked in accord with our regulations. If you choose to park in the inner of two tandem stalls, you take the chance that someone will park behind you and block your exit.