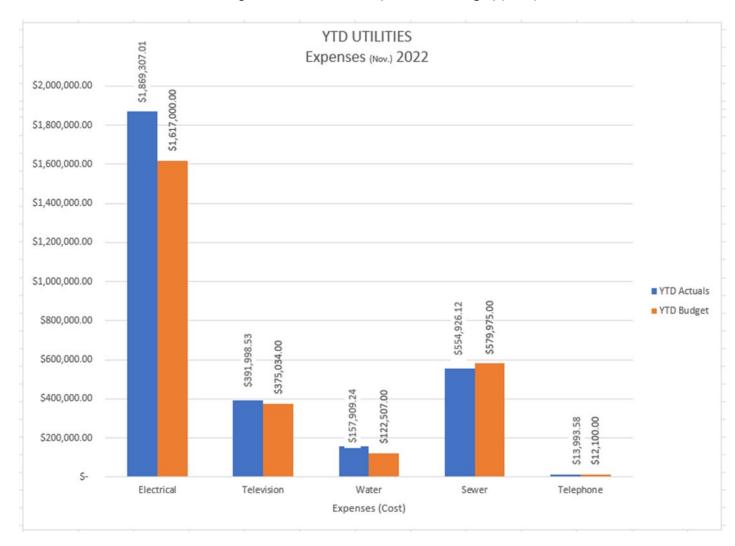

# NOVEMBER 2022

| INCOME Non-Taxable Receipts for the month: Taxable Receipts for the month: TOTAL RECEIPTS YTD: EXPENSES |                              | Actual<br>\$10,359,822<br><u>\$2,751,321</u><br>\$13,111,143 | \$2,041,523 🎺 | Variance<br>\$119,495<br>\$709,798<br>\$829,293 |
|---------------------------------------------------------------------------------------------------------|------------------------------|--------------------------------------------------------------|---------------|-------------------------------------------------|
| TOTAL OPE                                                                                               | RATING EXPENSES YTD:         | \$6,813,729                                                  | \$6,317,776 🗶 | \$495,952                                       |
| YTD, we are                                                                                             | <b>√</b> \$6,297,415 under   | budget on regularly budgeted it                              | ems.          |                                                 |
|                                                                                                         | Utilities:                   | \$2,988,134                                                  | \$2,706,616   | \$281,518                                       |
|                                                                                                         | Contracts:                   | \$1,692,016                                                  | \$1,834,680 🖋 | -\$142,663                                      |
|                                                                                                         | <b>Building Maintenance:</b> | \$312,368                                                    | \$209,561 💥   | \$102,807                                       |
|                                                                                                         | Administration:              | \$33,440                                                     | \$53,480 🖋    | -\$20,040                                       |
|                                                                                                         | Professional Services:       | \$318,784                                                    | \$198,959 💥   | \$119,825                                       |
|                                                                                                         | Payroll and Benefits:        | \$908,861                                                    | \$805,349 🗶   | \$103,512                                       |
|                                                                                                         | Other Expenses:              | \$560,124                                                    | \$509,132     | \$50,992                                        |
| Capital Expend                                                                                          | ditures YTD:                 | \$1,471,530                                                  | \$5,399,106   | -\$3,927,576                                    |